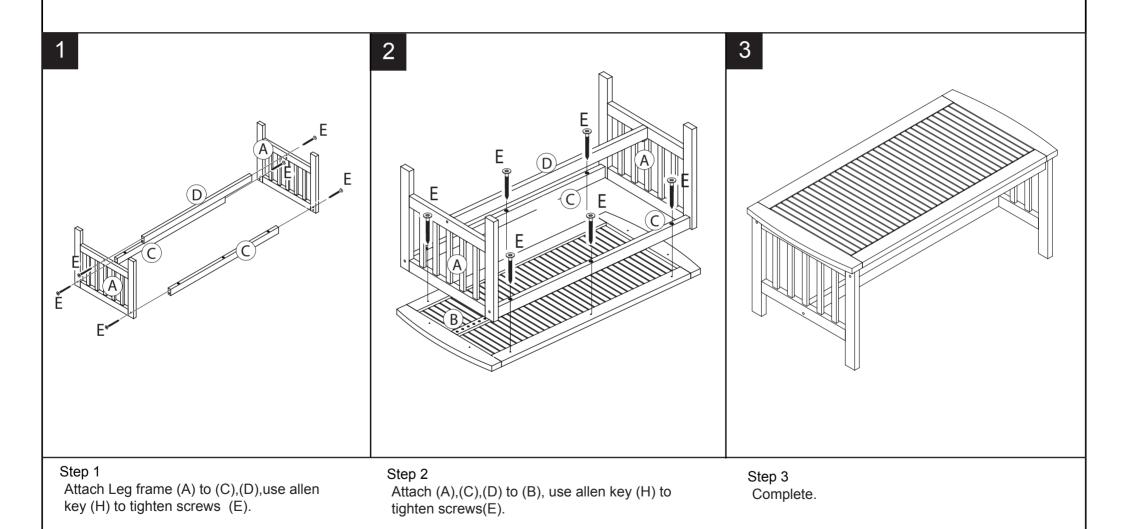

#### Part List and Hardware List

| PIECE | DESCRIPTION | PICTURE    | QUANTITY |
|-------|-------------|------------|----------|
| А     | Leg frame   |            | 2X       |
| В     | Top table   |            | 1X       |
| С     | Cross bar   |            | 2X       |
| D     | Cross bar   |            | 1X       |
| E     | Screw       | ⊚<br>M6X60 | 12X      |
| Н     | Allen key   | LG5        | 1X       |

## **PREPARATION**

Before beginning assembly of product, make sure all parts are present. Compare parts with package contents list and hardware contents list. If any part is missing or damaged, do not attempt to assemble the product.

Estimated Assembly Time: 10 minutes.

Tools Required for Assembly (included): Allen Key