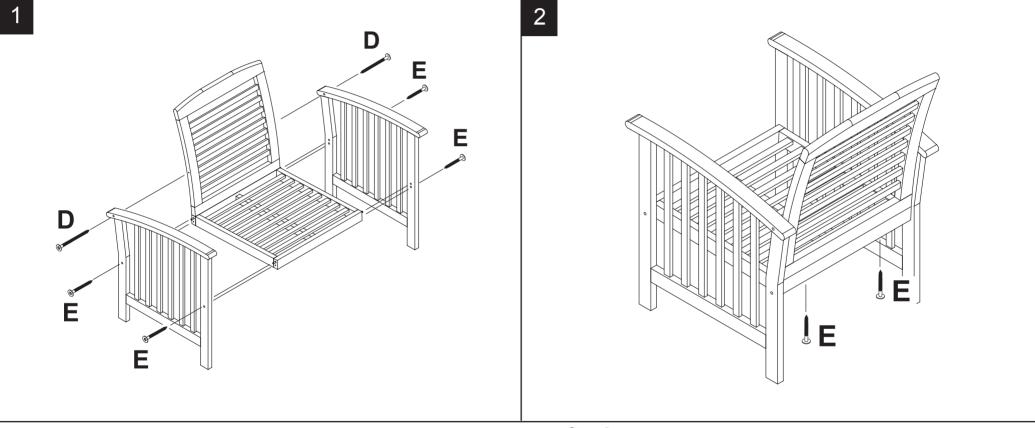

#### **Part List and Hardware List**

| PIECE | DESCRIPTION | PICTURE    | QUANTITY |
|-------|-------------|------------|----------|
| А     | Leg Frame   |            | 2X       |
| В     | Seat Frame  |            | 1X       |
| С     | Back frame  |            | 1X       |
| D     | Screw -1    | M6X80      | 2X       |
| Е     | Screw -1    | ⊚<br>M6X60 | 6X       |
| Н     | Allen key   | LG5        | 1X       |

Estimated Assembly Time: 10 minutes.

Tools Required for Assembly (included): Allen Key

Step 1
Attach leg frame (A) to back frame (C) ,use screws-1 (D),tighten with allen key(H1).Use screw -1 (E) to connect leg frame (A) with seat frame (B), tighten with allen key (H1).

Step 2
Tighten screw- 1 (E) with allen key (H1) to attach back frame(C)