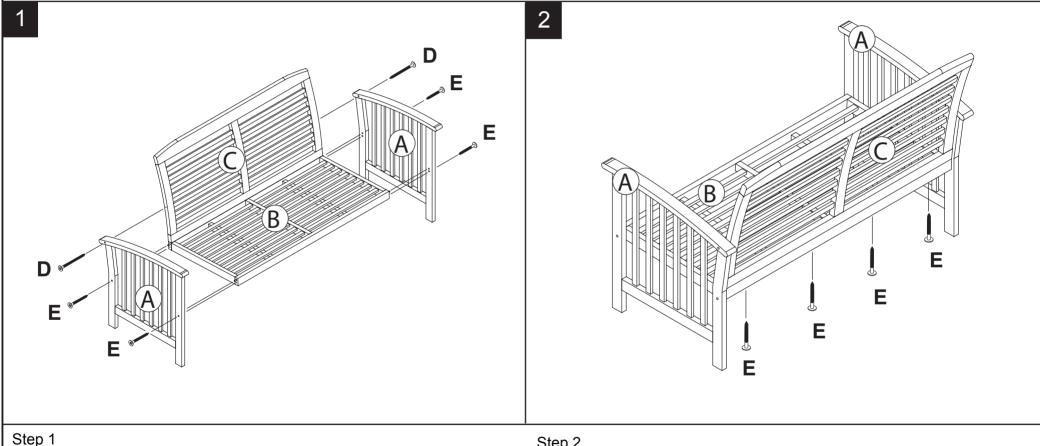

#### **Part List and Hardware List**

| PIECE | DESCRIPTION | PICTURE | QUANTITY |
|-------|-------------|---------|----------|
| А     | Leg Frame   |         | 2X       |
| В     | Seat Frame  |         | 1X       |
| С     | Back frame  |         | 1X       |
| D     | Screw -1    | M6X80   | 2X       |
| E     | Screw -1    | M6X60   | 8X       |
| Н     | Allen key   | LG5     | 1X       |

Estimated Assembly Time: 10 minutes.

Tools Required for Assembly (included): Allen Key

Attach leg frame (A) to back frame (C) ,use screws-1 (D),tighten with allen key(H1).Use screw -1 (E) to connect leg frame (A) with seat frame (B), tighten with allen key (H1).

Step 2
Tighten screw- 1 (E) with allen key (H1) to attach seat frame (B) and back frame (C)